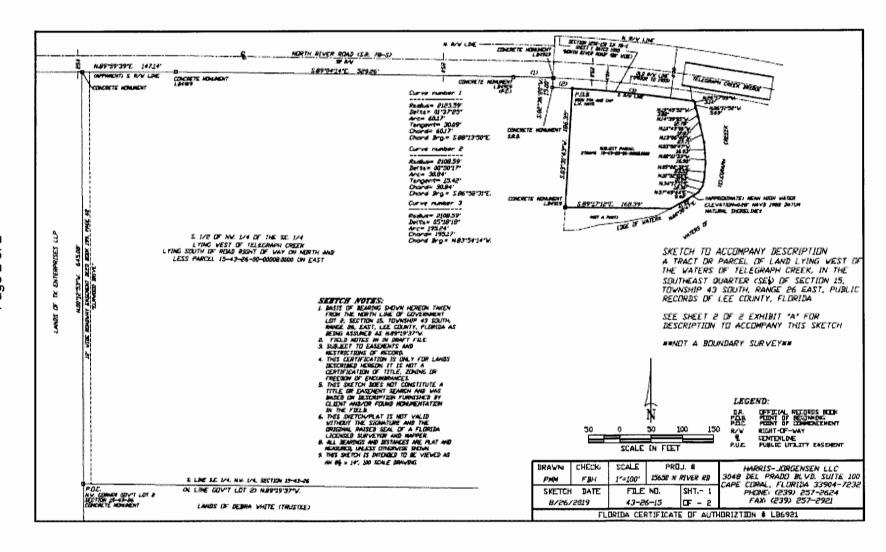

## Exhibit "A" Page 1 of 2

### EXHIBIT "A"

DESCRIPTION TO ACCOMPANY SKETCH:

A PLOT OR PARCEL OF LAND TO WIT:

A TRACT OR PARCEL OF LAND LYING WEST OF THE WATERS OF TELEGRAPH

CREEK, IN THE SOUTHEAST QUARTER (SEL) OF SECTION 15, TOWNSHIP 43 SOUTH,

RANGE 26 EAST, PUBLIC RECORDS OF LEE COUNTY, FLORIDA

\*\* NOT A BOUNDARY SURVEY \*\*

#### DESCRIPTION

A PLOT OR PARCEL OF LAND LYING IN A PORTION OF THE SOUTHEAST QUARTER (SEY), LYING WEST OF TELEGRAPH CREEK AND LYING SOUTH OF ROAD RIGHT OF WAY, (NORTH RIVER ROAD) ALSO KNOWN AS SR 78-S), LYING IN SECTION 15, TOWNSHIP 43 SOUTH, RANGE 26 EAST, PUBLIC RECORDS OF LEE COUNTY, FLORIDA, FURTHER DESCRIBED AS FOLLOWS:

COUNTY, FLORIDA, FURTHER DESCRIBED AS FOLLOWS:

COMMENCING FROM THE NORTHWEST CORNER OF GOVERNMENT LOT 2, SECTION 15, TOWNSHIP 43 SOUTH, RANGE 26 EAST, LEE COUNTY, FLORIDA, BEING A CONCRETE MONUMENTY, THENCE RUN NO012/53\*W. TO A POINT ALONG THE SOUTH RIGHT-OF-WAY LINE OF NORTH RIVER ROAD (ALSO KNOWN AS S.R. 78-S) TO A CONCRETE MONUMENT FOR 645.08 FEET, THENCE RUN N.89'59'39\*E. ALONG SAID SOUTH RIGHT-OF-WAY LINE TO A CONCRETE MONUMENT FOR 147.14 FEET, THENCE RUN S.89'04'14\*E ALONG SAID SOUTH RIGHT-OF-WAY LINE FOR S29.26 FEET TO A CONCRETE MONUMENT AND A POINT OF CURVATURE, THENCE RUN ALONG THE ARC OF A CURVE TO THE RIGHT FOR 60.17 FEET, SAID CURVE HAVING THE FOLLOWING ELEMENTS, A RADIUS OF 2123.59 FEET, A CENTRAL DELTA ANGLE OF 01'37'25, A CHORD DISTANCE OF 60'17 FEET AND A CHORD DISTANCE OF 60'17 FEET AND A CHORD DISTANCE OF 60'17'25, A CHORD DISTANCE OF 60'17'25 HAVING THE FOLLOWING ELEMENTS, A RADIUS OF 2123.59 FEET, A CENTRAL DELTA ANGLE OF 01'37'25, A CHORD DISTANCE OF 60'17' FEET AND A CHORD DISTANCE OF 60'10'10' INENCE RUN S.02'36'20'W. ALONG THE WESTERLY LIMIT OF SAID ROADWY SECTION FOR ISOO FEET TO A POINT OF CONCAVE ID THE SOUTH FOR 30.84 FEET, SAID CURVE HAVING THE FOLLOWING ELEMENTS, A RADIUS OF 2108.59 FEET, A CENTRAL DELTA ANGLE OF 00'50'17', A CHORD DISTANCE OF 308' FEET AND A CHORD THE ARCO OF A CURVE CONCAVE ID THE SOUTH FOR 30.84 FEET, SAID CURVE HAVING THE FOLLOWING ELEMENTS, A RADIUS OF 2108.59 FEET, A CENTRAL DELTA ANGLE OF 00'50'17', A CHORD DISTANCE OF 308' FEET AND A CHORD THAT BEARS S.86'58'31'E. TO AN IRON PIN AND THE POINT OF BEGINNING; THENCE RUN S.03'31'43'W. FOR 186.39 FEET, TO AN IRON PIN AND THE POINT OF BEGINNING; THENCE RUN S.03'31'43'W. FOR 186.39 FEET, TO AN IRON PIN AND THE POINT OF SET, THENCE N.05'03'E. TO AN IRON PIN AND THE POINT OF SET, THENCE N.05'03'E. 20.94 FEET, THENCE N.05'03'E. 20.94 FEET, THENCE N.05'03'E. 20.94 FEET, THEN

CONTAINING: 37,085.7 SQUARE FEET, OR 0.85 ACRES, MORE OR LESS.

PHILLIP M. MOULD

PROFESSIONAL SURVEYOR AND MAPPER

#6515 - STATE OF FLORIDA

8/26/2019

SEE SHEET 1 OF 2 FOR SKETCH TO ACCOMPANY THIS DESCRIPTION

\*\*NOT A BOUNDARY SURVEY\*\*

15650 N RIVER RD

HARRIS-JORGENSEN LLC 3048 DEL PRADO BLVD SUITE 100 CAPE CORAL, FLORIDA 33904-7232 PHONE: (239) 257-2624 FAX: (239) 257-2921

SHEET 2 OF 2